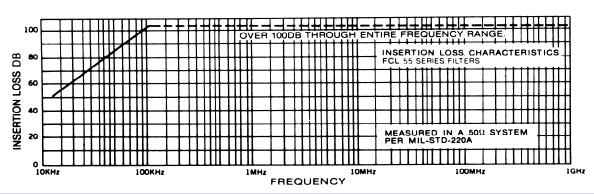

ATTENUATION: 100 db from 90 KHz to 1 GHz measured in accordance with MIL-STD-220A.

Fil-Coil FC Inc, 98 Lincoln Avenue, Sayville, NY 11782 U.S.A.

Phone: (631)-467-5328 Fax: (631-467-5066)