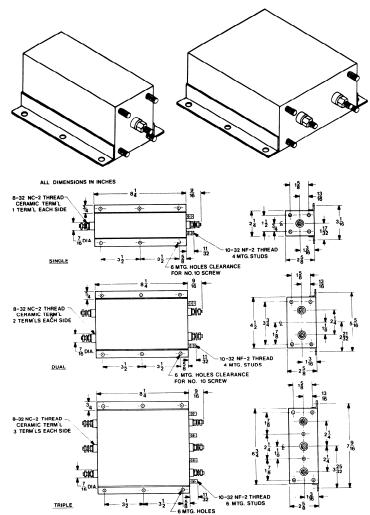

See page 21. See page 17 for installation.

| PART NO       | Current (amperes) | Line-<br>grou<br>Volta<br>VAC | ind<br>age | Frequency<br>(Hz) | Approx<br>WT<br>(lbs) |
|---------------|-------------------|-------------------------------|------------|-------------------|-----------------------|
| FCL 55-5      | 5                 | 130                           | 400        | 0-400             | 3                     |
| FCL 55·10     | 10                | 130                           | 400        | 0-400             | 3                     |
| FCL 55-15     | 15                | 130                           | 400        | 0-400             | 3                     |
| FCL 55-2 x 5  | 2x5               | 130                           | 400        | 0-400             | 6                     |
| FCL 55-2 x 10 | 2x10              | 130                           | 400        | 0-400             | 6                     |
| FCL 55-2 x 15 | 2x15              | 130                           | 400        | 0-400             | 6                     |
| FCL 55-3 x 5  | 3x5               | 130                           | 400        | 0-400             | 9                     |
| FCL 55-3 x 10 | 3x10              | 130                           | 400        | 0-400             | 9                     |
| FCL 55-3 x 15 | 3X15              | 130                           | 400        | 0-400             | 9                     |